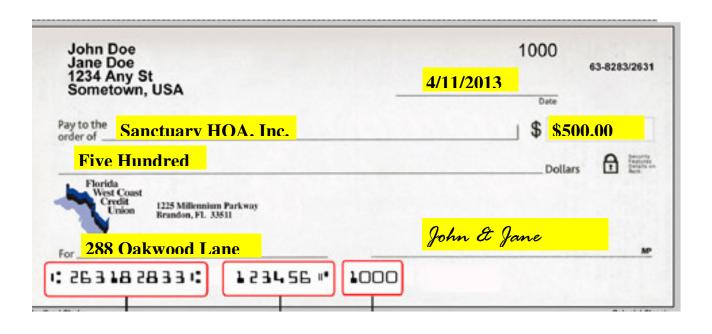

## **How to Complete RRAM Form**

## Updated 05/08

## THE SANCTUARY PBG HOA INC. RRAM Form REVIEW REQUEST for ARCHITECTURAL MODIFICATIONS

| OW                   | OWNER[SI NAME: John & Jane Doe                                                                                                                                                                                                                            |  |  |  |
|----------------------|-----------------------------------------------------------------------------------------------------------------------------------------------------------------------------------------------------------------------------------------------------------|--|--|--|
| AD                   | DRESS: 288 Oakwood Lane                                                                                                                                                                                                                                   |  |  |  |
| DAY PHO              | NE: <u>561-555-5555</u> EVENING PHONE: <u>561-777-7777</u>                                                                                                                                                                                                |  |  |  |
| ******               | ********************                                                                                                                                                                                                                                      |  |  |  |
| additions[           | is hereby requested to make the following modification[s], alteration[s] or [s] as described and depicted below or on additional pages as necessary. Please include ils as dimensions, materials, color, design, size, location and other pertinent data. |  |  |  |
|                      | oof with tile color Terracotta. A physical sample of the roof tile has been provided                                                                                                                                                                      |  |  |  |
| with                 |                                                                                                                                                                                                                                                           |  |  |  |
| <u>this</u><br>form. |                                                                                                                                                                                                                                                           |  |  |  |
| 101111.              |                                                                                                                                                                                                                                                           |  |  |  |
|                      |                                                                                                                                                                                                                                                           |  |  |  |
| REQUIR               | RED ATTACHMENTS:                                                                                                                                                                                                                                          |  |  |  |
| <u>X</u>             | _ This form completed in full.                                                                                                                                                                                                                            |  |  |  |
| N/A                  | Survey must include any additions, alterations or structural changes. Survey must clearly note any easements that may be encroached upon & Obtain approval from applicable parties.                                                                       |  |  |  |
| <u>X</u>             | _ Contract/Proposal from contractor performing work. (As applicable)                                                                                                                                                                                      |  |  |  |
| <u>N/A</u>           | Written approval of neighbors if access is required over their property.                                                                                                                                                                                  |  |  |  |
| X                    | Payment enclosed for deposit, should damages exceed deposit amount, owner agrees to reimburse the difference to the HOA. Failure to pay will result in collection same as unpaid assessments.                                                             |  |  |  |
|                      | 10% of contract amount, OR:  \$500.00 maximum for landscaping, house painting \$1,000.00 maximum for pool repair/installation  Work cost under \$1,000.00 no deposit required                                                                             |  |  |  |