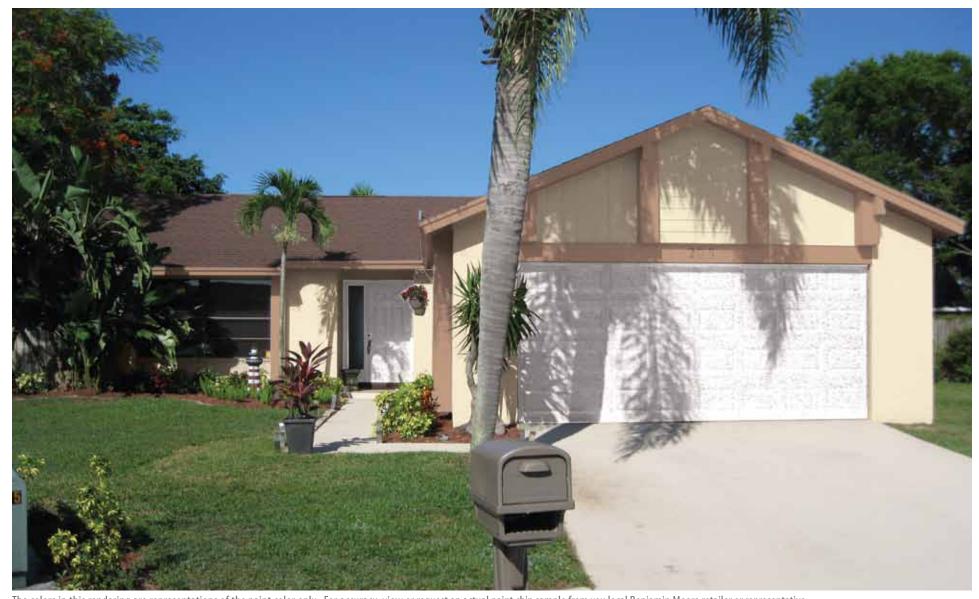

Garage Door: white Trim: metallic gold 2163-40 Body: fresh air 211

The colors in this rendering are representations of the paint color only. For accuracy, view or request an actual paint chip sample from you local Benjamin Moore retailer or representative.

### Scheme 1 —

Garage Door: white Trim: metallic gold 2163-40 Body: fresh air 211