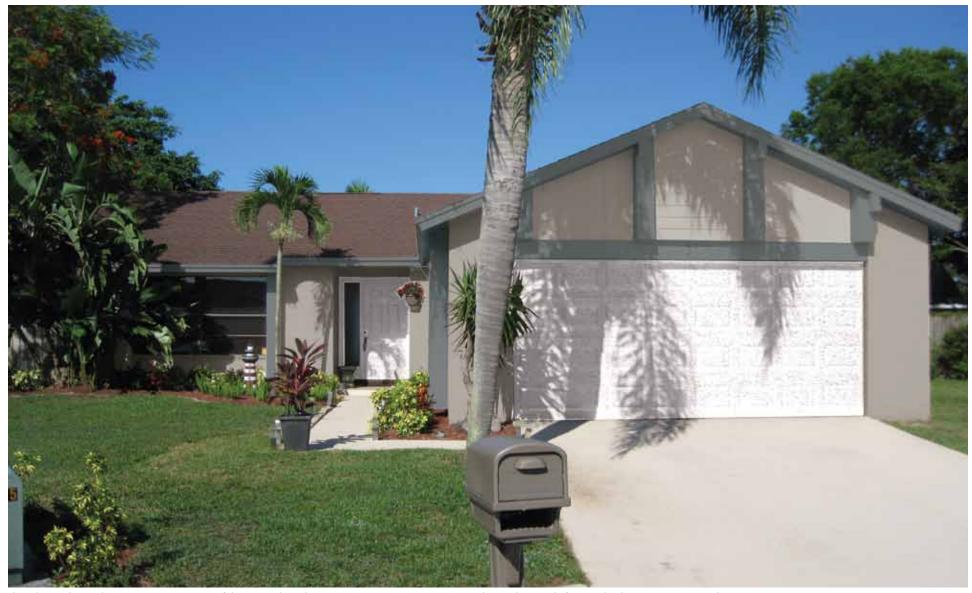

Garage Door: white Trim: steelwool 2121-20 Body: la paloma gray 1551

The colors in this rendering are representations of the paint color only. For accuracy, view or request an actual paint chip sample from you local Benjamin Moore retailer or representative.

### Scheme 4

Garage Door: white Trim: steelwool 2121-20 Body: la paloma gray 1551