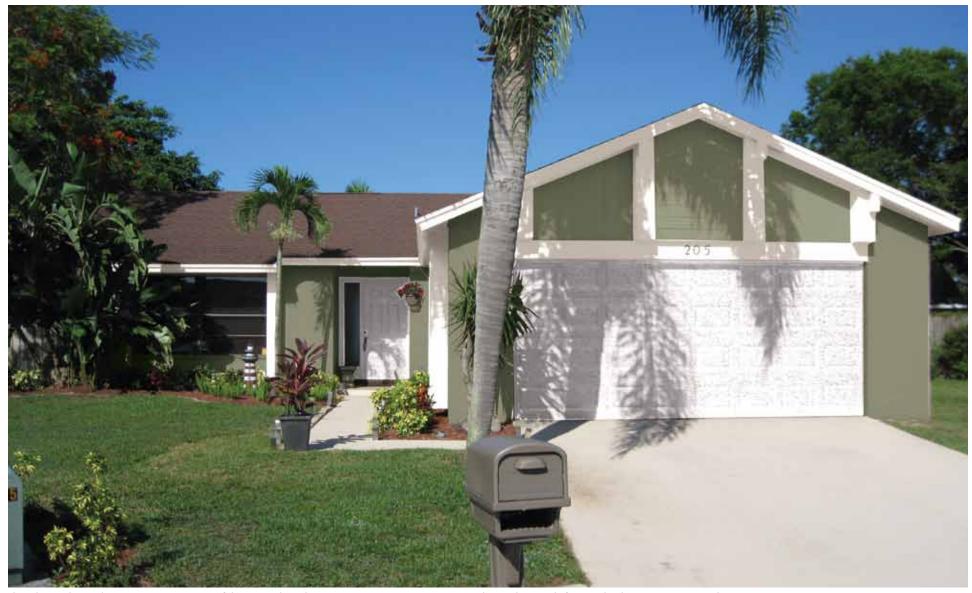

### Scheme 2 —

Garage Door: white Trim: simply white OC-117 Body: mistletoe 474

Garage Door: white Trim: simply white OC-117 Body: mistletoe 474

The colors in this rendering are representations of the paint color only. For accuracy, view or request an actual paint chip sample from you local Benjamin Moore retailer or representative.