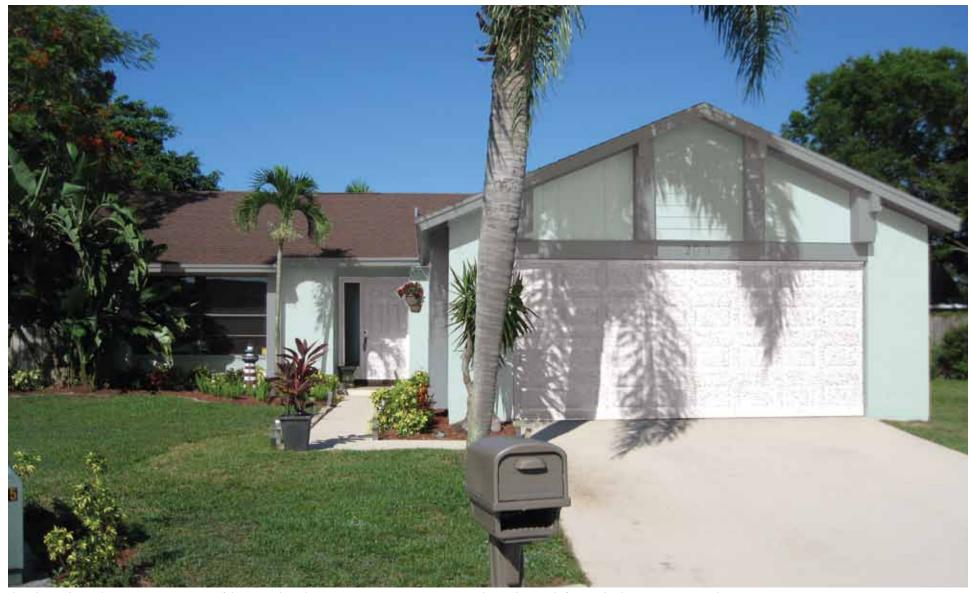

Garage Door: white Trim: pewter 2121-30 Body: polar ice 1660

The colors in this rendering are representations of the paint color only. For accuracy, view or request an actual paint chip sample from you local Benjamin Moore retailer or representative.

## Scheme 5

Garage Door: white Trim: pewter 2121-30 Body: polar ice 1660