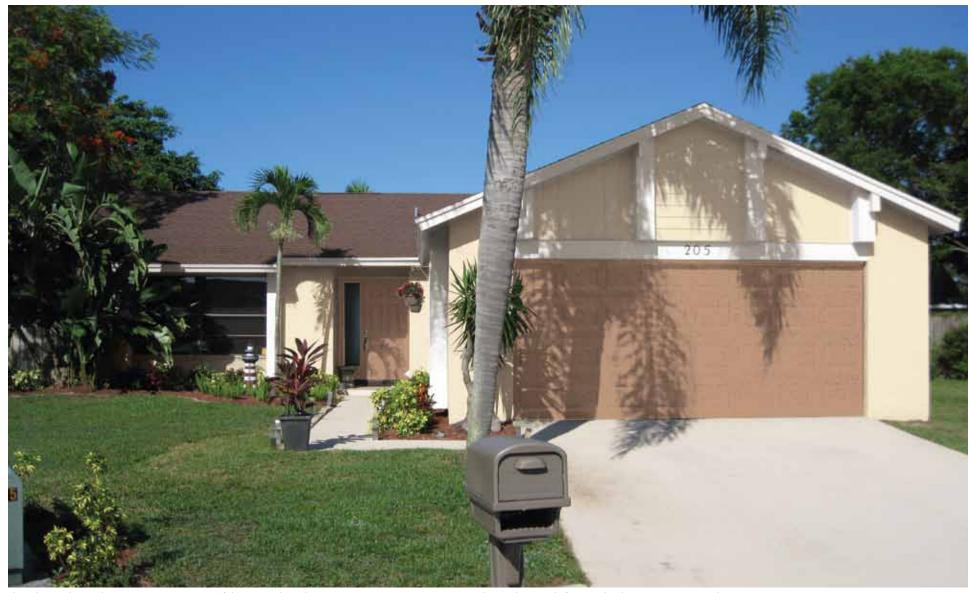

Garage Door: white Trim: simply white OC-117 Body: sierra hills 1053

The colors in this rendering are representations of the paint color only. For accuracy, view or request an actual paint chip sample from you local Benjamin Moore retailer or representative.

#### Scheme 3

Garage Door: white Trim: simply white OC-117 Body: sierra hills 1053