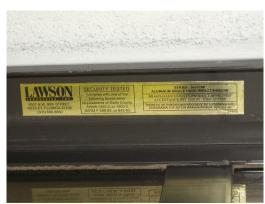

| $\boxtimes$ | Exterior Openings Cyclic Pressure and 9 lb Large Missile (4.5 lb for skylights only) All glazed openings are protected at a minimum, with impact resistant coverings or products listed as wind borne debris protection devices in the product approval system of the State of Florida or Miami-Dade County and meet the requirements of one of the following for "Cyclic Pressure and Large Missile Impact" (Level A In the table above). |
|-------------|--------------------------------------------------------------------------------------------------------------------------------------------------------------------------------------------------------------------------------------------------------------------------------------------------------------------------------------------------------------------------------------------------------------------------------------------|
|             | * Miami-Dade County PA 201,202 and 203.                                                                                                                                                                                                                                                                                                                                                                                                    |
|             | * Florida Building Code Testing Application Standard (TAS) 201, 202 and 203                                                                                                                                                                                                                                                                                                                                                                |
|             | * American Society for Testing and Materials (ASTM) E 1886 and ASTM E 1996.                                                                                                                                                                                                                                                                                                                                                                |
|             | * Southern Standards Technical Document (SSTD) 12.                                                                                                                                                                                                                                                                                                                                                                                         |
|             | * For skylights Only: ASTM E 1886 and ASTM E1996.                                                                                                                                                                                                                                                                                                                                                                                          |
|             | * For Garage Doors Only: ANSI/DASMA 115.                                                                                                                                                                                                                                                                                                                                                                                                   |