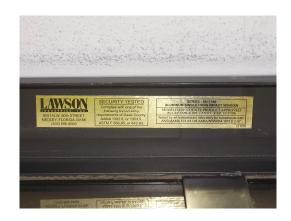

| $\boxtimes$ | Exterior Openings Cyclic Pressure and 9 lb Large Missile (4.5 lb for skylights only) All glazed openings are protected at a minimum, with impact resistant coverings or products listed as wind borne debris protection devices in the product approval system of the State of Florida or Miami-Dade County and meet the requirements of one of the following for "Cyclic Pressure and Large Missile Impact" (Level A In the table above). |
|-------------|--------------------------------------------------------------------------------------------------------------------------------------------------------------------------------------------------------------------------------------------------------------------------------------------------------------------------------------------------------------------------------------------------------------------------------------------|
|             | * Miami-Dade County PA 201,202 and 203.                                                                                                                                                                                                                                                                                                                                                                                                    |
|             | * Florida Building Code Testing Application Standard (TAS) 201, 202 and 203                                                                                                                                                                                                                                                                                                                                                                |
|             | * American Society for Testing and Materials (ASTM) E 1886 and ASTM E 1996.                                                                                                                                                                                                                                                                                                                                                                |
|             | * Southern Standards Technical Document (SSTD) 12.                                                                                                                                                                                                                                                                                                                                                                                         |
|             | * For skylights Only: ASTM E 1886 and ASTM E1996.                                                                                                                                                                                                                                                                                                                                                                                          |
|             | * For Garage Doors Only: ANSI/DASMA 115.                                                                                                                                                                                                                                                                                                                                                                                                   |