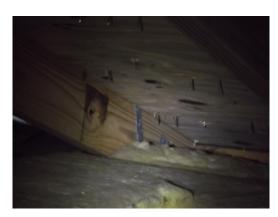

4.)

5.)

6.)

Inspectors Initials: Property Address 101-105 Del Sol Circle, Tequesta, Florida 33469

7.) Opening Protection: What is the weakest form of wind borne debris protection installed on the structure? First, use the table to determine the weakest form of protection for each category of opening. Second, (a) check one answer below (A, B, C N or X) based upon the lowest protection level for ALL Glazed openings and (b) check the protection level for all Non-Glazed openings (.1, .2, .3) as applicable.