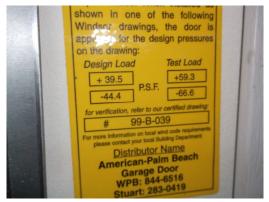

| $\boxtimes$ | Exterior Openings Cyclic Pressure and 9 lb Large Missile (4.5 lb for skylights only) All glazed openings are protected at a minimum, with impact resistant coverings or products listed as wind borne debris protection devices in the product approval system of the State of Florida or Miami-Dade County and meet the requirements of one of the following for "Cyclic Pressure and Large Missile Impact" (Level A In the table above). |
|-------------|--------------------------------------------------------------------------------------------------------------------------------------------------------------------------------------------------------------------------------------------------------------------------------------------------------------------------------------------------------------------------------------------------------------------------------------------|
|             | * Miami-Dade County PA 201,202 and 203.                                                                                                                                                                                                                                                                                                                                                                                                    |
|             | * Florida Building Code Testing Application Standard (TAS) 201, 202 and 203                                                                                                                                                                                                                                                                                                                                                                |
|             | * American Society for Testing and Materials (ASTM) E 1886 and ASTM E 1996.                                                                                                                                                                                                                                                                                                                                                                |
|             | * Southern Standards Technical Document (SSTD) 12.                                                                                                                                                                                                                                                                                                                                                                                         |
|             | * For skylights Only: ASTM E 1886 and ASTM E1996.                                                                                                                                                                                                                                                                                                                                                                                          |
|             | * For Garage Doors Only: ANSI/DASMA 115.                                                                                                                                                                                                                                                                                                                                                                                                   |