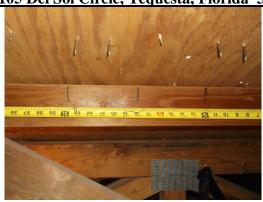

page 1 of 4

| П.      |      | mmon nails spaced a maximum of 6" in the field or has a mean uplift resistance of at least 182 psf.                                                                                                                                                                                                                                                                                                                                                                                                                                                                          |
|---------|------|------------------------------------------------------------------------------------------------------------------------------------------------------------------------------------------------------------------------------------------------------------------------------------------------------------------------------------------------------------------------------------------------------------------------------------------------------------------------------------------------------------------------------------------------------------------------------|
| =       |      | einforced Concrete Roof Deck<br>her:                                                                                                                                                                                                                                                                                                                                                                                                                                                                                                                                         |
| =       |      | ner:<br>nknown or unidentified.                                                                                                                                                                                                                                                                                                                                                                                                                                                                                                                                              |
| =       |      | o attic access.                                                                                                                                                                                                                                                                                                                                                                                                                                                                                                                                                              |
| Roof to | o wa | <b>Attachment:</b> What is the <b>WEAKEST</b> roof to wall connection? (Do not include attachement of hip/valley jacks within 5 feet or outside corner of the roof in determination of the WEAKEST type).                                                                                                                                                                                                                                                                                                                                                                    |
|         | Α.   | oe Nails                                                                                                                                                                                                                                                                                                                                                                                                                                                                                                                                                                     |
|         |      | <ul> <li>Truss/Rafter anchored to top plate of wall using nails driven at an angle through the truss/rafter and attached to the top plate of the wall or</li> <li>Metal connectors that do not meet the minimal conditions or requirements of B, C or D.</li> </ul>                                                                                                                                                                                                                                                                                                          |
| N       | Aini | nal conditions to qualify for categories B. C or D. All visible metal connectors are:                                                                                                                                                                                                                                                                                                                                                                                                                                                                                        |
|         |      |                                                                                                                                                                                                                                                                                                                                                                                                                                                                                                                                                                              |
|         | В.   | <ul> <li>✓ Secured to truss/rafter with a minimum of three (3) nails and</li> <li>✓ Attached to the wall top plate of the wall framing, or embedded in the bond beam, with less than a 1/2" gap from the blocking or truss/rafter and blocked no more than 1.5" of the truss/rafter, and free of visual severe corrosion.</li> </ul>                                                                                                                                                                                                                                         |
|         | C.   | <ul> <li>☐ Metal connectors that do not wrap over the top of the truss/rafter, or</li> <li>☐ Metal connectors with a minimum of 1 strap that wraps over the top of the truss/rafter and does not meet the nail position requirements of C or D, but is secured with a minimum of 3 nails.</li> <li>Single Wraps</li> </ul>                                                                                                                                                                                                                                                   |
|         | D.   | Metal connectors consisting of a single strap that wraps over the top of the truss/rafter and is secured with a minimum Of 2 nails on the front side and a minimum of 1 nail on the opposing side.  Double Wraps                                                                                                                                                                                                                                                                                                                                                             |
|         |      | <ul> <li>☐ Metal connectors consisting of 2 separate straps that are attached rto the wall frame, or embedded in the bond beam, on either side of the truss/rafter where each strap wraps over the top of the truss/rafter and is secured with a minimum of 2 nails on the front side, and a minimum of 1 nail on the opposite side, or</li> <li>☐ Metal connectors consisting of a single strap that wraps ob=ver the top of the truss/rafter, is secured to the wall on both sides, and is secured to the top plate with a minimum of three nails on each side.</li> </ul> |
|         | E.   | tructural Anchor bolts structurally connected or reinforced concrete roof.                                                                                                                                                                                                                                                                                                                                                                                                                                                                                                   |
|         | F.   | Other:                                                                                                                                                                                                                                                                                                                                                                                                                                                                                                                                                                       |
|         | G.   | Unknown or Unidentified                                                                                                                                                                                                                                                                                                                                                                                                                                                                                                                                                      |
|         | H.   | Not attic access                                                                                                                                                                                                                                                                                                                                                                                                                                                                                                                                                             |
|         |      | what is the roof shape(s)? (Do no consider roofs of porches or carports that are attached only to the fascia or wall of the e over unenclosed space in the determination of the roof perimeter or roof area for roof geometry classification.)                                                                                                                                                                                                                                                                                                                               |
|         | A.   | Hip Roof Hip roof with no other roof shapes greater than 10% of the total roof system perimeter.  Total length of non-hip feature: Feet; Total roof system perimeter: feet.                                                                                                                                                                                                                                                                                                                                                                                                  |
|         | B.   | Flat Roof  Roof on a building with 5 or more units where at least 90% of the main roof area has a roof slope of less than 2:12. Roof area with slope less than 2:12 sq. feet; Total roof area sq. feet.                                                                                                                                                                                                                                                                                                                                                                      |
|         | C.   | Other Roof  Any roof that does not qualify as either (A) or (B) above                                                                                                                                                                                                                                                                                                                                                                                                                                                                                                        |
| Second  | lary | Water Resistance (SWR): (Standard underlayments or hot-mopped felts do not qualify as a SWR)                                                                                                                                                                                                                                                                                                                                                                                                                                                                                 |
|         |      | SWR (Also called Sealed Roof Deck) Self-adhering polymer modified-bitumen roofing underlayment applied directly to the heathing or foam adhesive SWR barrier (not foamed-on insulation) applied as a supplemental means to protect the dwelling rom water intrusion in the event of roof covering loss.                                                                                                                                                                                                                                                                      |
|         | B.   | No SWR.                                                                                                                                                                                                                                                                                                                                                                                                                                                                                                                                                                      |
|         | C.   | Unknown or unidentified.                                                                                                                                                                                                                                                                                                                                                                                                                                                                                                                                                     |
| pectors | Init | als: Property Address 101-105 Del Sol Circle, Tequesta, Florida 33469                                                                                                                                                                                                                                                                                                                                                                                                                                                                                                        |

4.)

5.)

6.)

Inspectors Initials: Property Address 101-105 Del Sol Circle, Tequesta, Florida 33469

7.) Opening Protection: What is the weakest form of wind borne debris protection installed on the structure? First, use the table to determine the weakest form of protection for each category of opening. Second, (a) check one answer below (A, B, C N or X) based upon the lowest protection level for ALL Glazed openings and (b) check the protection level for all Non-Glazed openings (.1, .2, .3) as applicable.