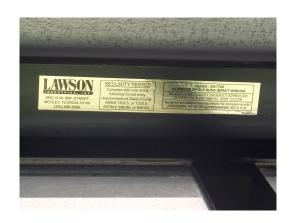

| $\boxtimes$ | Exterior Openings Cyclic Pressure and 9 lb Large Missile (4.5 lb for skylights only) All glazed openings are protected at a minimum, with impact resistant coverings or products listed as wind borne debris protection devices in the product approval system of the State of Florida or Miami-Dade County and meet the requirements of one of the following for "Cyclic Pressure and Large Missile Impact" (Level A In the table above). |
|-------------|--------------------------------------------------------------------------------------------------------------------------------------------------------------------------------------------------------------------------------------------------------------------------------------------------------------------------------------------------------------------------------------------------------------------------------------------|
|             | * Miami-Dade County PA 201,202 and 203.                                                                                                                                                                                                                                                                                                                                                                                                    |
|             | * Florida Building Code Testing Application Standard (TAS) 201, 202 and 203                                                                                                                                                                                                                                                                                                                                                                |
|             | * American Society for Testing and Materials (ASTM) E 1886 and ASTM E 1996.                                                                                                                                                                                                                                                                                                                                                                |
|             | * Southern Standards Technical Document (SSTD) 12.                                                                                                                                                                                                                                                                                                                                                                                         |
|             | * For skylights Only: ASTM E 1886 and ASTM E1996.                                                                                                                                                                                                                                                                                                                                                                                          |
|             | * For Garage Doors Only: ANSI/DASMA 115.                                                                                                                                                                                                                                                                                                                                                                                                   |