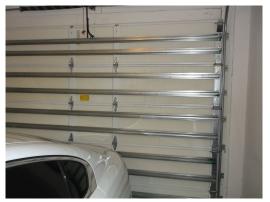

| $\boxtimes$ | Exterior Openings Cyclic Pressure and 9 lb Large Missile (4.5 lb for skylights only) All glazed openings are protected at a minimum, with impact resistant coverings or products listed as wind borne debris protection devices in the product approval system of the State of Florida or Miami-Dade County and meet the requirements of one of the following for "Cyclic Pressure and Large Missile Impact" (Level A In the table above). |
|-------------|--------------------------------------------------------------------------------------------------------------------------------------------------------------------------------------------------------------------------------------------------------------------------------------------------------------------------------------------------------------------------------------------------------------------------------------------|
|             | * Miami-Dade County PA 201,202 and 203.                                                                                                                                                                                                                                                                                                                                                                                                    |
|             | * Florida Building Code Testing Application Standard (TAS) 201, 202 and 203                                                                                                                                                                                                                                                                                                                                                                |
|             | * American Society for Testing and Materials (ASTM) E 1886 and ASTM E 1996.                                                                                                                                                                                                                                                                                                                                                                |
|             | * Southern Standards Technical Document (SSTD) 12.                                                                                                                                                                                                                                                                                                                                                                                         |
|             | * For skylights Only: ASTM E 1886 and ASTM E1996.                                                                                                                                                                                                                                                                                                                                                                                          |
|             | * For Garage Doors Only: ANSI/DASMA 115.                                                                                                                                                                                                                                                                                                                                                                                                   |