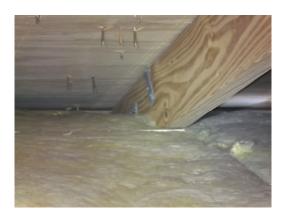

page 1 of 4

| П.      |      | mmon nails spaced a maximum of 6" in the field or has a mean uplift resistance of at least 182 psf.                                                                                                                                                                                                                                                                                                                                                                                                                                                                          |
|---------|------|------------------------------------------------------------------------------------------------------------------------------------------------------------------------------------------------------------------------------------------------------------------------------------------------------------------------------------------------------------------------------------------------------------------------------------------------------------------------------------------------------------------------------------------------------------------------------|
| =       |      | einforced Concrete Roof Deck<br>her:                                                                                                                                                                                                                                                                                                                                                                                                                                                                                                                                         |
| =       |      | ner:<br>nknown or unidentified.                                                                                                                                                                                                                                                                                                                                                                                                                                                                                                                                              |
| =       |      | o attic access.                                                                                                                                                                                                                                                                                                                                                                                                                                                                                                                                                              |
| Roof to | o wa | <b>Attachment:</b> What is the <b>WEAKEST</b> roof to wall connection? (Do not include attachement of hip/valley jacks within 5 feet or outside corner of the roof in determination of the WEAKEST type).                                                                                                                                                                                                                                                                                                                                                                    |
|         | Α.   | oe Nails                                                                                                                                                                                                                                                                                                                                                                                                                                                                                                                                                                     |
|         |      | <ul> <li>Truss/Rafter anchored to top plate of wall using nails driven at an angle through the truss/rafter and attached to the top plate of the wall or</li> <li>Metal connectors that do not meet the minimal conditions or requirements of B, C or D.</li> </ul>                                                                                                                                                                                                                                                                                                          |
| N       | Aini | nal conditions to qualify for categories B. C or D. All visible metal connectors are:                                                                                                                                                                                                                                                                                                                                                                                                                                                                                        |
|         |      |                                                                                                                                                                                                                                                                                                                                                                                                                                                                                                                                                                              |
|         | В.   | <ul> <li>✓ Secured to truss/rafter with a minimum of three (3) nails and</li> <li>✓ Attached to the wall top plate of the wall framing, or embedded in the bond beam, with less than a 1/2" gap from the blocking or truss/rafter and blocked no more than 1.5" of the truss/rafter, and free of visual severe corrosion.</li> </ul>                                                                                                                                                                                                                                         |
|         | C.   | <ul> <li>☐ Metal connectors that do not wrap over the top of the truss/rafter, or</li> <li>☐ Metal connectors with a minimum of 1 strap that wraps over the top of the truss/rafter and does not meet the nail position requirements of C or D, but is secured with a minimum of 3 nails.</li> <li>Single Wraps</li> </ul>                                                                                                                                                                                                                                                   |
|         | D.   | Metal connectors consisting of a single strap that wraps over the top of the truss/rafter and is secured with a minimum Of 2 nails on the front side and a minimum of 1 nail on the opposing side.  Double Wraps                                                                                                                                                                                                                                                                                                                                                             |
|         |      | <ul> <li>☐ Metal connectors consisting of 2 separate straps that are attached rto the wall frame, or embedded in the bond beam, on either side of the truss/rafter where each strap wraps over the top of the truss/rafter and is secured with a minimum of 2 nails on the front side, and a minimum of 1 nail on the opposite side, or</li> <li>☐ Metal connectors consisting of a single strap that wraps ob=ver the top of the truss/rafter, is secured to the wall on both sides, and is secured to the top plate with a minimum of three nails on each side.</li> </ul> |
|         | E.   | tructural Anchor bolts structurally connected or reinforced concrete roof.                                                                                                                                                                                                                                                                                                                                                                                                                                                                                                   |
|         | F.   | Other:                                                                                                                                                                                                                                                                                                                                                                                                                                                                                                                                                                       |
|         | G.   | Unknown or Unidentified                                                                                                                                                                                                                                                                                                                                                                                                                                                                                                                                                      |
|         | H.   | Not attic access                                                                                                                                                                                                                                                                                                                                                                                                                                                                                                                                                             |
|         |      | what is the roof shape(s)? (Do no consider roofs of porches or carports that are attached only to the fascia or wall of the e over unenclosed space in the determination of the roof perimeter or roof area for roof geometry classification.)                                                                                                                                                                                                                                                                                                                               |
|         | A.   | Hip Roof Hip roof with no other roof shapes greater than 10% of the total roof system perimeter.  Total length of non-hip feature: Feet; Total roof system perimeter: feet.                                                                                                                                                                                                                                                                                                                                                                                                  |
|         | B.   | Flat Roof  Roof on a building with 5 or more units where at least 90% of the main roof area has a roof slope of less than 2:12. Roof area with slope less than 2:12 sq. feet; Total roof area sq. feet.                                                                                                                                                                                                                                                                                                                                                                      |
|         | C.   | Other Roof  Any roof that does not qualify as either (A) or (B) above                                                                                                                                                                                                                                                                                                                                                                                                                                                                                                        |
| Second  | lary | Water Resistance (SWR): (Standard underlayments or hot-mopped felts do not qualify as a SWR)                                                                                                                                                                                                                                                                                                                                                                                                                                                                                 |
|         |      | SWR (Also called Sealed Roof Deck) Self-adhering polymer modified-bitumen roofing underlayment applied directly to the heathing or foam adhesive SWR barrier (not foamed-on insulation) applied as a supplemental means to protect the dwelling rom water intrusion in the event of roof covering loss.                                                                                                                                                                                                                                                                      |
|         | B.   | No SWR.                                                                                                                                                                                                                                                                                                                                                                                                                                                                                                                                                                      |
|         | C.   | Unknown or unidentified.                                                                                                                                                                                                                                                                                                                                                                                                                                                                                                                                                     |
| pectors | Init | als: Property Address 101-105 Del Sol Circle, Tequesta, Florida 33469                                                                                                                                                                                                                                                                                                                                                                                                                                                                                                        |

4.)

5.)

6.)

Inspectors Initials: Property Address 101-105 Del Sol Circle, Tequesta, Florida 33469

7.) Opening Protection: What is the weakest form of wind borne debris protection installed on the structure? First, use the table to determine the weakest form of protection for each category of opening. Second, (a) check one answer below (A, B, C N or X) based upon the lowest protection level for ALL Glazed openings and (b) check the protection level for all Non-Glazed openings (.1, .2, .3) as applicable.