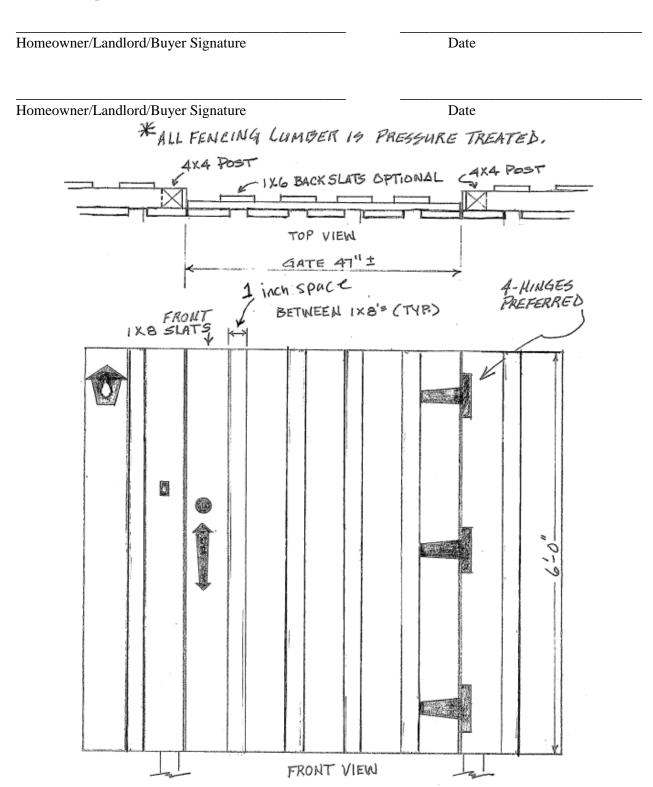

## **Fence Specifications**

Each homeowner must conform to these specifications by March, 2028. If repairs are necessary prior to March, 2028 the homeowner will need to comply with the specifications provided in the diagram below; part of this process will include submitting an ARB form to obtain Board approval for the fence replacement. Please sign that you agree to comply with the outlined specifications.