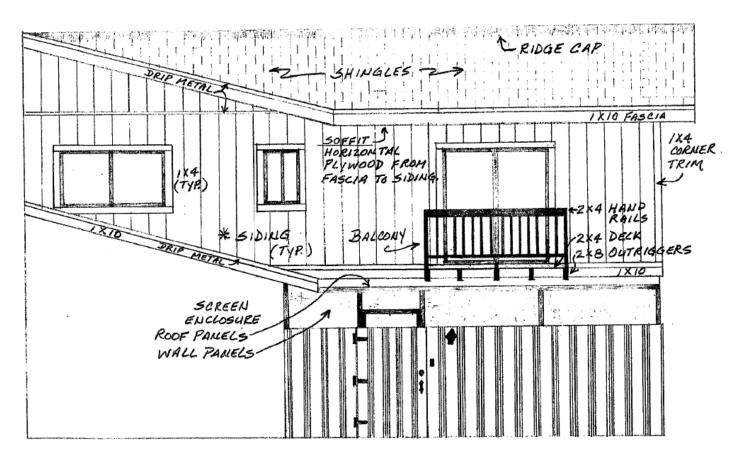

## **Balcony Specifications**

| Please sign that you agree to comply with the outlined specifications. |      |  |  |  |  |
|------------------------------------------------------------------------|------|--|--|--|--|
| Homeowner/Landlord/Buyer Signature                                     | Date |  |  |  |  |
| Homeowner/Landlord/Buver Signature                                     | Date |  |  |  |  |

\* SIDING - REVERSE BOARD AND BATTEN
4'X8'X5'B" 12" ON CENTER
WITH 1'12" GROOVES.
WHEN SIDING NEEDS REPAIR
THE WHOLE SHEET MUST BE
REPLACED.

FROMT ELEVATION