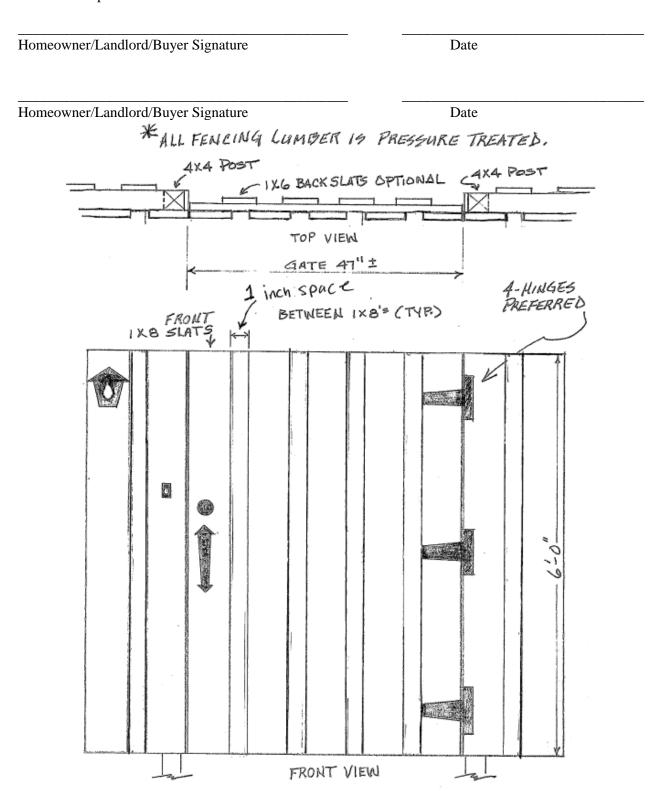

## **Fence Specifications**

Each homeowner must conform to these specifications by March, 2028. If repairs are necessary prior to March, 2028 the homeowner will need to comply with the specifications provided in the diagram below; part of this process will include submitting an ARB form to obtain Board approval for the fence replacement. Please sign that you agree to comply with the outlined specifications.