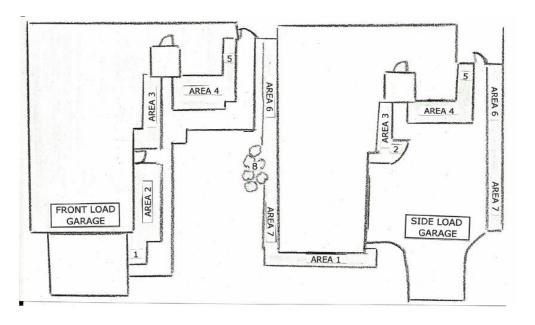

|                                                                                      |          | <b>HAMPTONS PLANTS:</b>    | AREAS 1,2,3,4,5,6,7                |                              |                         |                      |
|--------------------------------------------------------------------------------------|----------|----------------------------|------------------------------------|------------------------------|-------------------------|----------------------|
| FRONT                                                                                | SIDE     |                            |                                    |                              |                         |                      |
| LOAD                                                                                 | LOAD     |                            |                                    |                              |                         |                      |
| HEDGE MATERIAL - HEIGHT 3' TO 5' DESCRIPTION                                         |          |                            |                                    |                              |                         |                      |
|                                                                                      |          | COCOPLUM RED TIP OR GREEN  |                                    | EVERGREEN/ COP               | PPER COLOR LEAF         |                      |
|                                                                                      |          | 5,TRINETTES                |                                    | GREEN & YELLOW               | / ABRICOLAS             |                      |
| 2,3,4,6,7 1,3,4,6,ABRICOLAS                                                          |          |                            |                                    | EVERGREEN                    |                         |                      |
| 2,3,4,6,7 1,3,4,6, RED IXORA - NORA GRANT                                            |          |                            |                                    | RED FLOWERS SUMMER TO WINTER |                         |                      |
| 2,3,4,6,7 1,3,4,6, VIBURNUM - AWABIOKI - LARGE                                       |          |                            |                                    |                              |                         |                      |
| 2,3,4,6,7 1,3,4,6, VIURNUM SANANKWA - SM DARK LEAF HEDGE MATER WHITE FLOWER SPRING   |          |                            |                                    |                              |                         |                      |
| SHRUB MATERIAL - HEIGHT 2' TO 5'                                                     |          |                            |                                    |                              |                         |                      |
| 4,5                                                                                  | 3,4,5    | GREEN ISLAND FICUS         |                                    | EVERGREEN                    |                         |                      |
| 8                                                                                    | 2.45     | PLUMBAGO - FULL SUN DROUGI | HI TOLERNI                         |                              | FLOWER YEAR ROUND       | NEED SPRING CUT BACK |
| 1,4,5                                                                                |          | CROTON                     |                                    | MULTI COLOR                  | HAND TRIM TO KEEP COM   |                      |
| 1,5                                                                                  |          | IXORA - DWARF              | T OWED                             | RED/PINK OR YEL              | LOW FLOWERS SUMMER TO   | WINTER               |
| 4,5                                                                                  | 3,4,5    |                            | LOWER                              | DI LIE DEDDY END             | 05.000.000              |                      |
| 1,5                                                                                  | 2        | BLUEBERRY FLAX LILY        |                                    | BLUE BERRY END               |                         |                      |
| 1,8                                                                                  | 2<br>5   | AFRICIAN IRIS              |                                    | PURPLE OR WHIT               |                         | NEED CODING OUT DAGK |
| 1                                                                                    | 2        | DWARF ALLAMANDA BUSH       |                                    |                              | S SUMMER TO WINTER      | NEED SPRING CUT BACK |
| 1,5 2 FOX TAIL FERNS COMMON AREAS THYRALLIS                                          |          |                            | EVERGREEN                          | CDDING/GUMMED                | NEED CODING OUT DAGK    |                      |
|                                                                                      |          |                            |                                    |                              | SPRING/SUMMER           |                      |
| COMMON AREAS FIREBUSH ORANGY/RED FLOWER SPRING/SUMMER NEED SPRING CU SPECIMAN PLANTS |          |                            |                                    |                              |                         | NEED SPRING CUT BACK |
| 8 CRINUM LILY OR QUEEN EMMA WHITE OR PINK FLOWER SPRING FULL SUN DROUGHT TOLERANT    |          |                            |                                    |                              |                         |                      |
| 8                                                                                    |          | ORANGE BIRD OF PARADISE    |                                    |                              | FULL SUN DROUGHT TOLE   |                      |
| 8                                                                                    |          | FAKAHATCHEE GRASS          |                                    |                              | 5 FULL SUN DROUGHT TOLE |                      |
| 1.8                                                                                  |          | FIRECRACKER PLANT          | SPIKY STEM WITH RI                 |                              | FULL SUN DROUGHT TOLE   |                      |
| 1,8                                                                                  | 2        | ALOCASIA                   | EVERGREEN ELEPHAI                  |                              | FULL SUN DROUGHT TOLE   |                      |
| 1,0                                                                                  | _        | ORAMENTAL TREE MATERIAL    |                                    | TI EAR EOOK                  | TOLE SON BROOMIN TOLE   |                      |
| FRONT AREAS ALL LITTLE GEM MAGNOLIA                                                  |          |                            | WHITE FLOWER SPR                   | ING                          | GOOD SMALL TREE         |                      |
| FRONT AREAS ALL LADY PALM                                                            |          |                            | EVERGREEN                          |                              |                         |                      |
| FRONT AREAS ALL CHINESE FAN PALM                                                     |          |                            | EVERGREEN                          |                              |                         |                      |
| FRONT AREAS ALL ROBALINIE                                                            |          |                            |                                    |                              |                         |                      |
| FRONT AF                                                                             | REAS ALL | LIGUSTRUM                  | EVERGREEN                          |                              |                         |                      |
|                                                                                      |          | DESERT CASSIA              | YELLOW FLOWER                      |                              |                         |                      |
| FRONT AR                                                                             | REAS ALL | DARCENA                    | EVERGREEN CUT BACK FOR NEW GROWNTH |                              |                         |                      |
| FRONT AREAS ALL CREPE MYRTLE SPRING FLOWERING.DORMENT WINTNEED SPRING CUT BACK       |          |                            |                                    |                              |                         |                      |
| COMMON                                                                               | AREAS    | ROYAL POINCIANA            | RED FLOWER SUMME                   | R                            | NEEDS ROOM TO GROW      |                      |

**INVASIVE PLANTS - DO NOT PLANT** Epipremnum Pinnatum "Devils Tongue common houseplant Ficus Pumila "Creeping Fig" attaches to the wall. The roots will destroy the stucco on the wall.

See layout of homes next page

## SIDE LOAD GARAGE