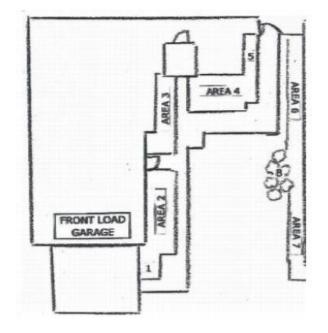

Front Load Garage

### Side Load Garage

Contractor to indicate on above house layout the areas to be replaced and what plant material will be used.

| Area # | Plant Type | Comments |
|--------|------------|----------|
|        |            |          |
|        |            |          |
|        |            |          |
|        |            |          |
|        |            |          |
|        |            |          |